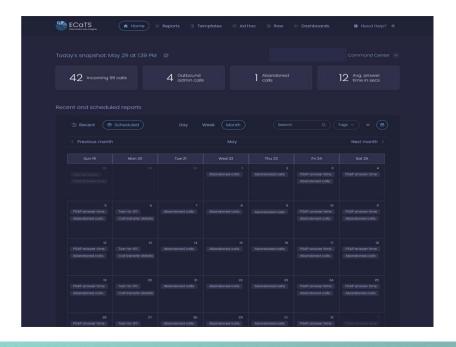

# Intrado is thrilled to bring to market an enhanced user experience to PSAPs across North America.

Based on feedback from PSAPs across the USA and Canada, and built to maximize user efficiency, the new ECaTS user experience streamlines the workflows: access critical data or reports with just a few clicks. With dynamic real time reporting, users can drill down quickly to highlight specific data points or gain additional Insights about their PSAPs.

Users can now configure the experience to match their specific analytics and reporting needs with filters and glossaries at the tip of their fingers. View recent reports directly from the landing page with a single-click. Monitor key metrics directly from the home page with configurable widgets, easily edit, share, or pause scheduled reports. Dark mode is also available to help reduce eye strain.