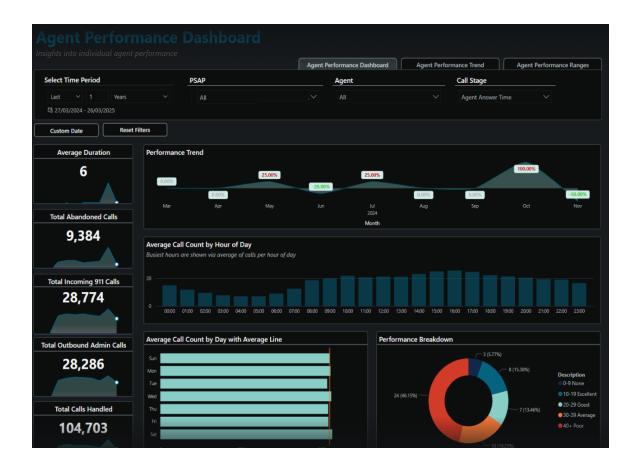

## **Real-time Dashboarding and Analytics**

Configure you own metrics dashboard - drill down at any time when you need to with a few clicks, by leveraging the easy-to-use predefined filters.

To learn more about the ECATS enhancements, please contact your local Intrado prime or visit <a href="https://www.intrado.com/contact">www.intrado.com/contact</a>.